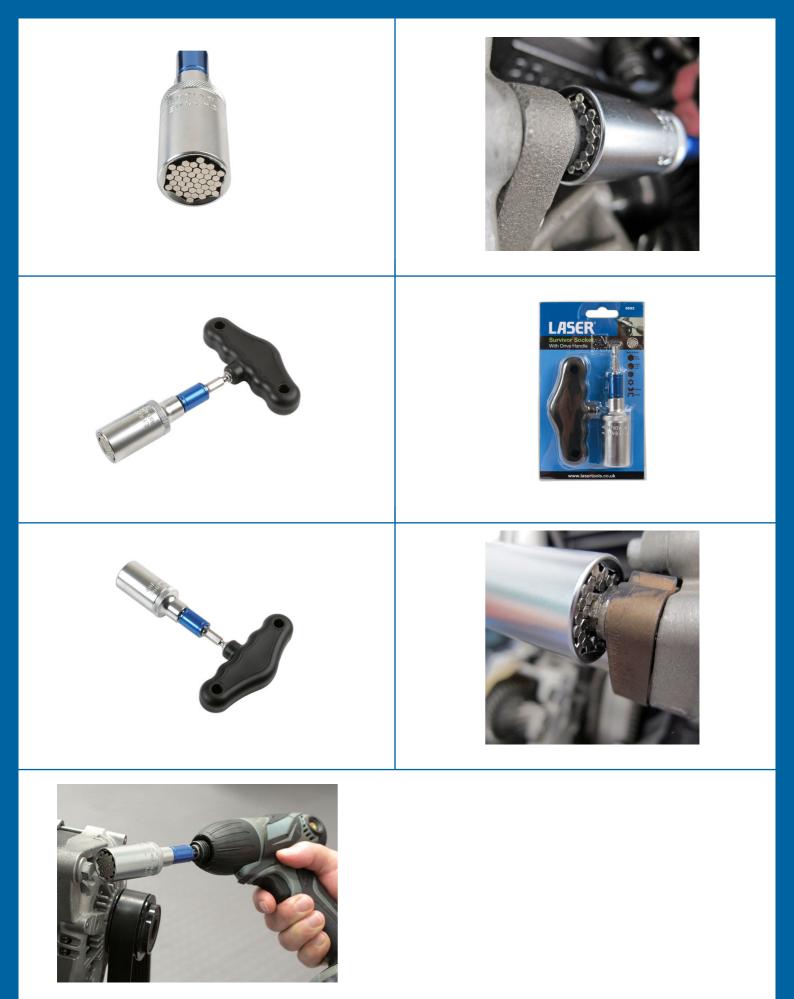

## Survivor Socket with Handle 1/2"D

Universal emergency socket, for use with most fastener profiles from 9mm to 21mm, with quick chuck connection and handle.

## **Additional Information**

- Special locking design to remove any size nut between 9 & 21mm.
- Pin Size: approx. 2.9mm (Hex); external diameter: 27.8mm; pins retract approx. 10.2mm.
- · For use removing damaged nuts & bolts, including Ribe, Spline, Hex, Square, Triangular or Star.
- · Ideal glove box tool.
- · Manufactured from chrome vanadium. Not suitable for impact tools.